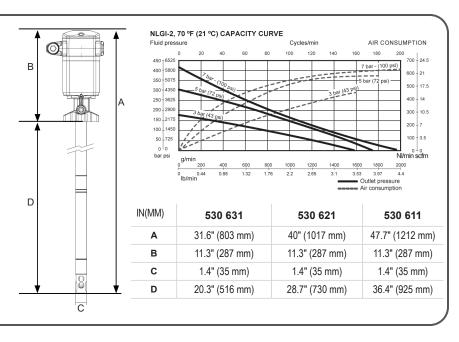

# **GREASE PUMPS:** PUMPMASTER 35 – 60:1

| Pump ratio                     | 60:1                                                                                |
|--------------------------------|-------------------------------------------------------------------------------------|
| Air pressure operating range   | 20 to 145 psi (1.5 to 10 bar)                                                       |
| Air consumption <sup>(2)</sup> | 15.9 scfm (450 NI/min)                                                              |
| Maximum fluid outlet pressure  | 8,700 psi (600 bar)                                                                 |
| Air motor diameter             | 3.25" (80 mm)                                                                       |
| Air motor stroke               | 3.15" (80 mm)                                                                       |
| Delivery at 80 cpm (1)         | 1.1 lb/min (500 kg/min)                                                             |
| Maximum free flow delivery     | 4.4 lb/min (2 kg/min)                                                               |
| Air inlet                      | 3/8" NPT(F)                                                                         |
| Fluid outlet                   | 3/8" NPT(F)                                                                         |
| Wetted materials               | Cast Iron / Hard chromed steel / Steel / UHMWPE / NBR / PTFE / Viton®               |
| Noise level                    | Pump noise level meets OSHA requirements at all recommended operating air pressures |
| Manual                         | 853 827                                                                             |

(1) Delivery at 80 cycles per minute.

(2) Air consumption at 70 psi (5 bar) air pressure, NLGI-2 grease at 68 °F (20 °C) and 80 cpm.

# **ORDER INFORMATION**

| 530 631 | PM35 60:1 35 lb pail with bung adaptor        |  |
|---------|-----------------------------------------------|--|
| 530 621 | <b>PM35</b> 60:1 120 lb keg with bung adaptor |  |
| 530 611 | PM35 60:1 400 lb drum with bung adaptor       |  |