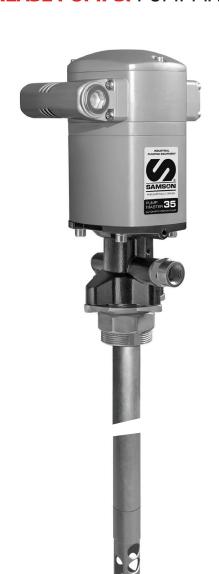

# High Pressure Heavy-Duty pump

Double acting air operated heavy-duty pumps that combine high pressure (60:1 ratio) and volume delivery. Recommended pump to deliver high viscosity greases in medium length systems that include multiple dispense points.

Pumps are available with three different suction tube lengths: 35 lb, 120 lb and 400 lb. Pumps include a height adjustable 2" bung adaptor.

# 3 1/4" air motor

Mechanically actuated air valve with only three moving parts and no springs. Large effective area for maximum pumping power

# **Efficient air exhaust**

No ice forming, no stalling pump operation

# Long life packings

Anti-corrosion, hardened plunger and cartridge packings assembly designed for low friction.

# High quality materials

Barrel, piston and foot valve are made of hardened, precision fitted ground steel for perfect seal and longer life

# Ductile iron pump body

For superior properties

# Pump valve inlet

Chop-check priming valve, assists the entry of heavy and sticky